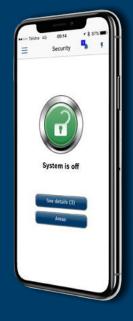

## Remote Security Control Plus (RSC+) app available on IOS and Android OS

Each user of RSC+ app is able to receive push notifications from one or multiple panels which you can configure so that you **only see what matters to you.** 

Receive alarm notifications while you are on holidays or simply get an update when the kids get home from school and disarm the panel.

Remotely arm or disarm your alarm panel, see the status of your sensors, or control outputs connected to your panel such as garage doors - all of these things are available within the RSC+ app the moment your panel is connected.