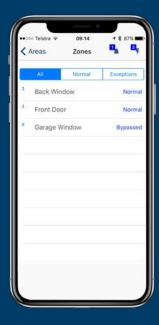

## Remote Security Control Plus (RSC+) app available on IOS and Android OS

Each user of RSC+ app is able to receive push notifications from one or multiple panels which you can configure so that you **only see what matters to you.** 

Receive alarm notifications while you are on holidays or simply get an update when the kids get home from school and disarm the panel.

Remotely arm or disarm your alarm panel, see the status of your sensors, or control outputs connected to your panel such as garage doors - all of these things are available within the RSC+ app the moment your panel is connected.