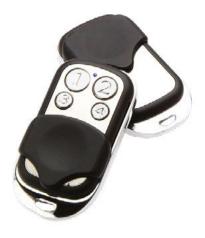

#### **Remote Arming Option**

Your alarm system can be programmed to use a wireless remote that is small and can fit on your keyring. These little remotes allow you to arm and disarm your home as you leave by pressing one simple button.

Your remote buttons can be integrated to open your garage door or front sliding gate.