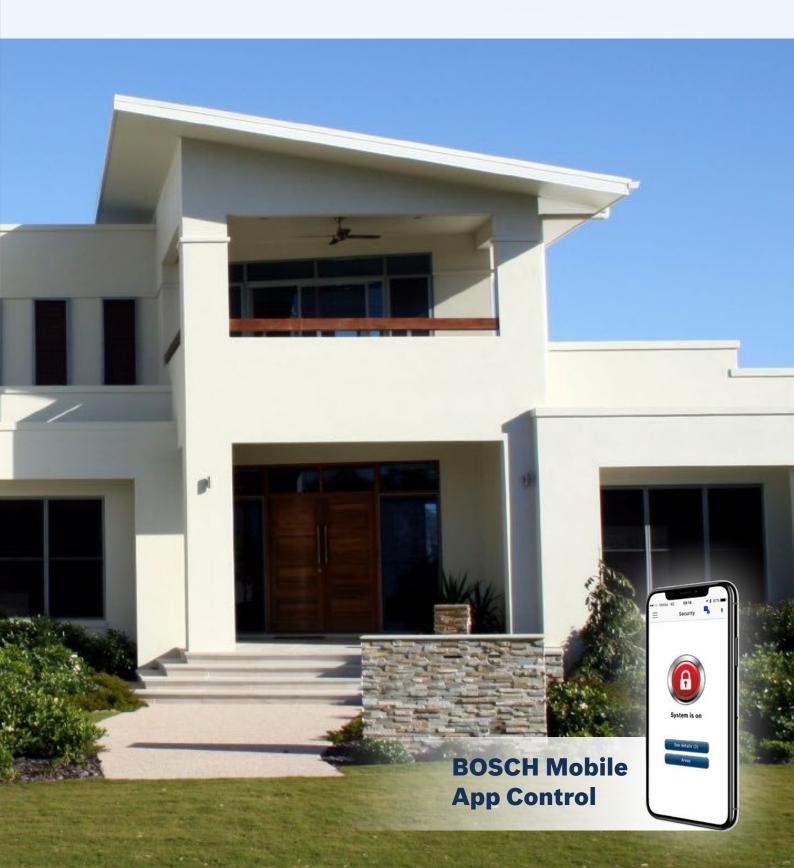

## Remote Security Control Plus (RSC+) app available on IOS and Android OS

Each user of RSC+ app is able to receive push notifications from one or multiple panels which you can configure so that you **only see what matters to you.** 

Receive alarm notifications while you are on holidays or simply get an update when the kids get home from school and disarm the panel.

Remotely arm or disarm your alarm panel, see the status of your sensors, or control outputs connected to your panel such as garage doors - all of these things are available within the RSC+ app the moment your panel is connected.